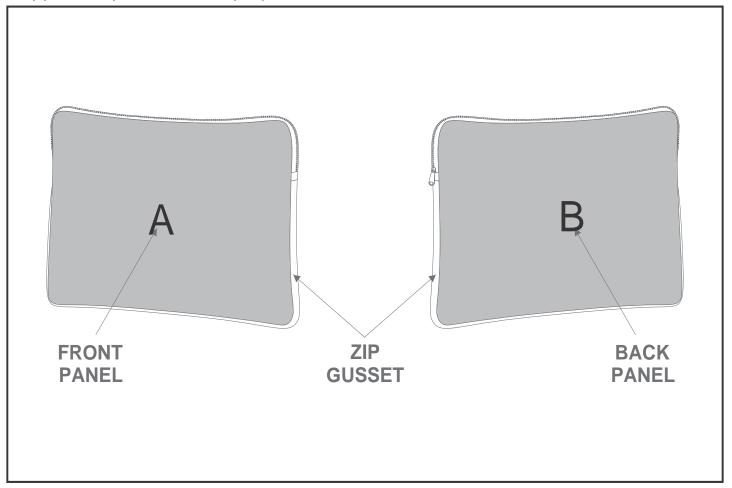

## **Branding Options:**

| Position | Branding Method (Branding Code) | No. of Colours | Dimension               |
|----------|---------------------------------|----------------|-------------------------|
| А        | Custom Sublimation A (CPSUB-A)  | Full Colour    | 960mm wide x 396mm high |